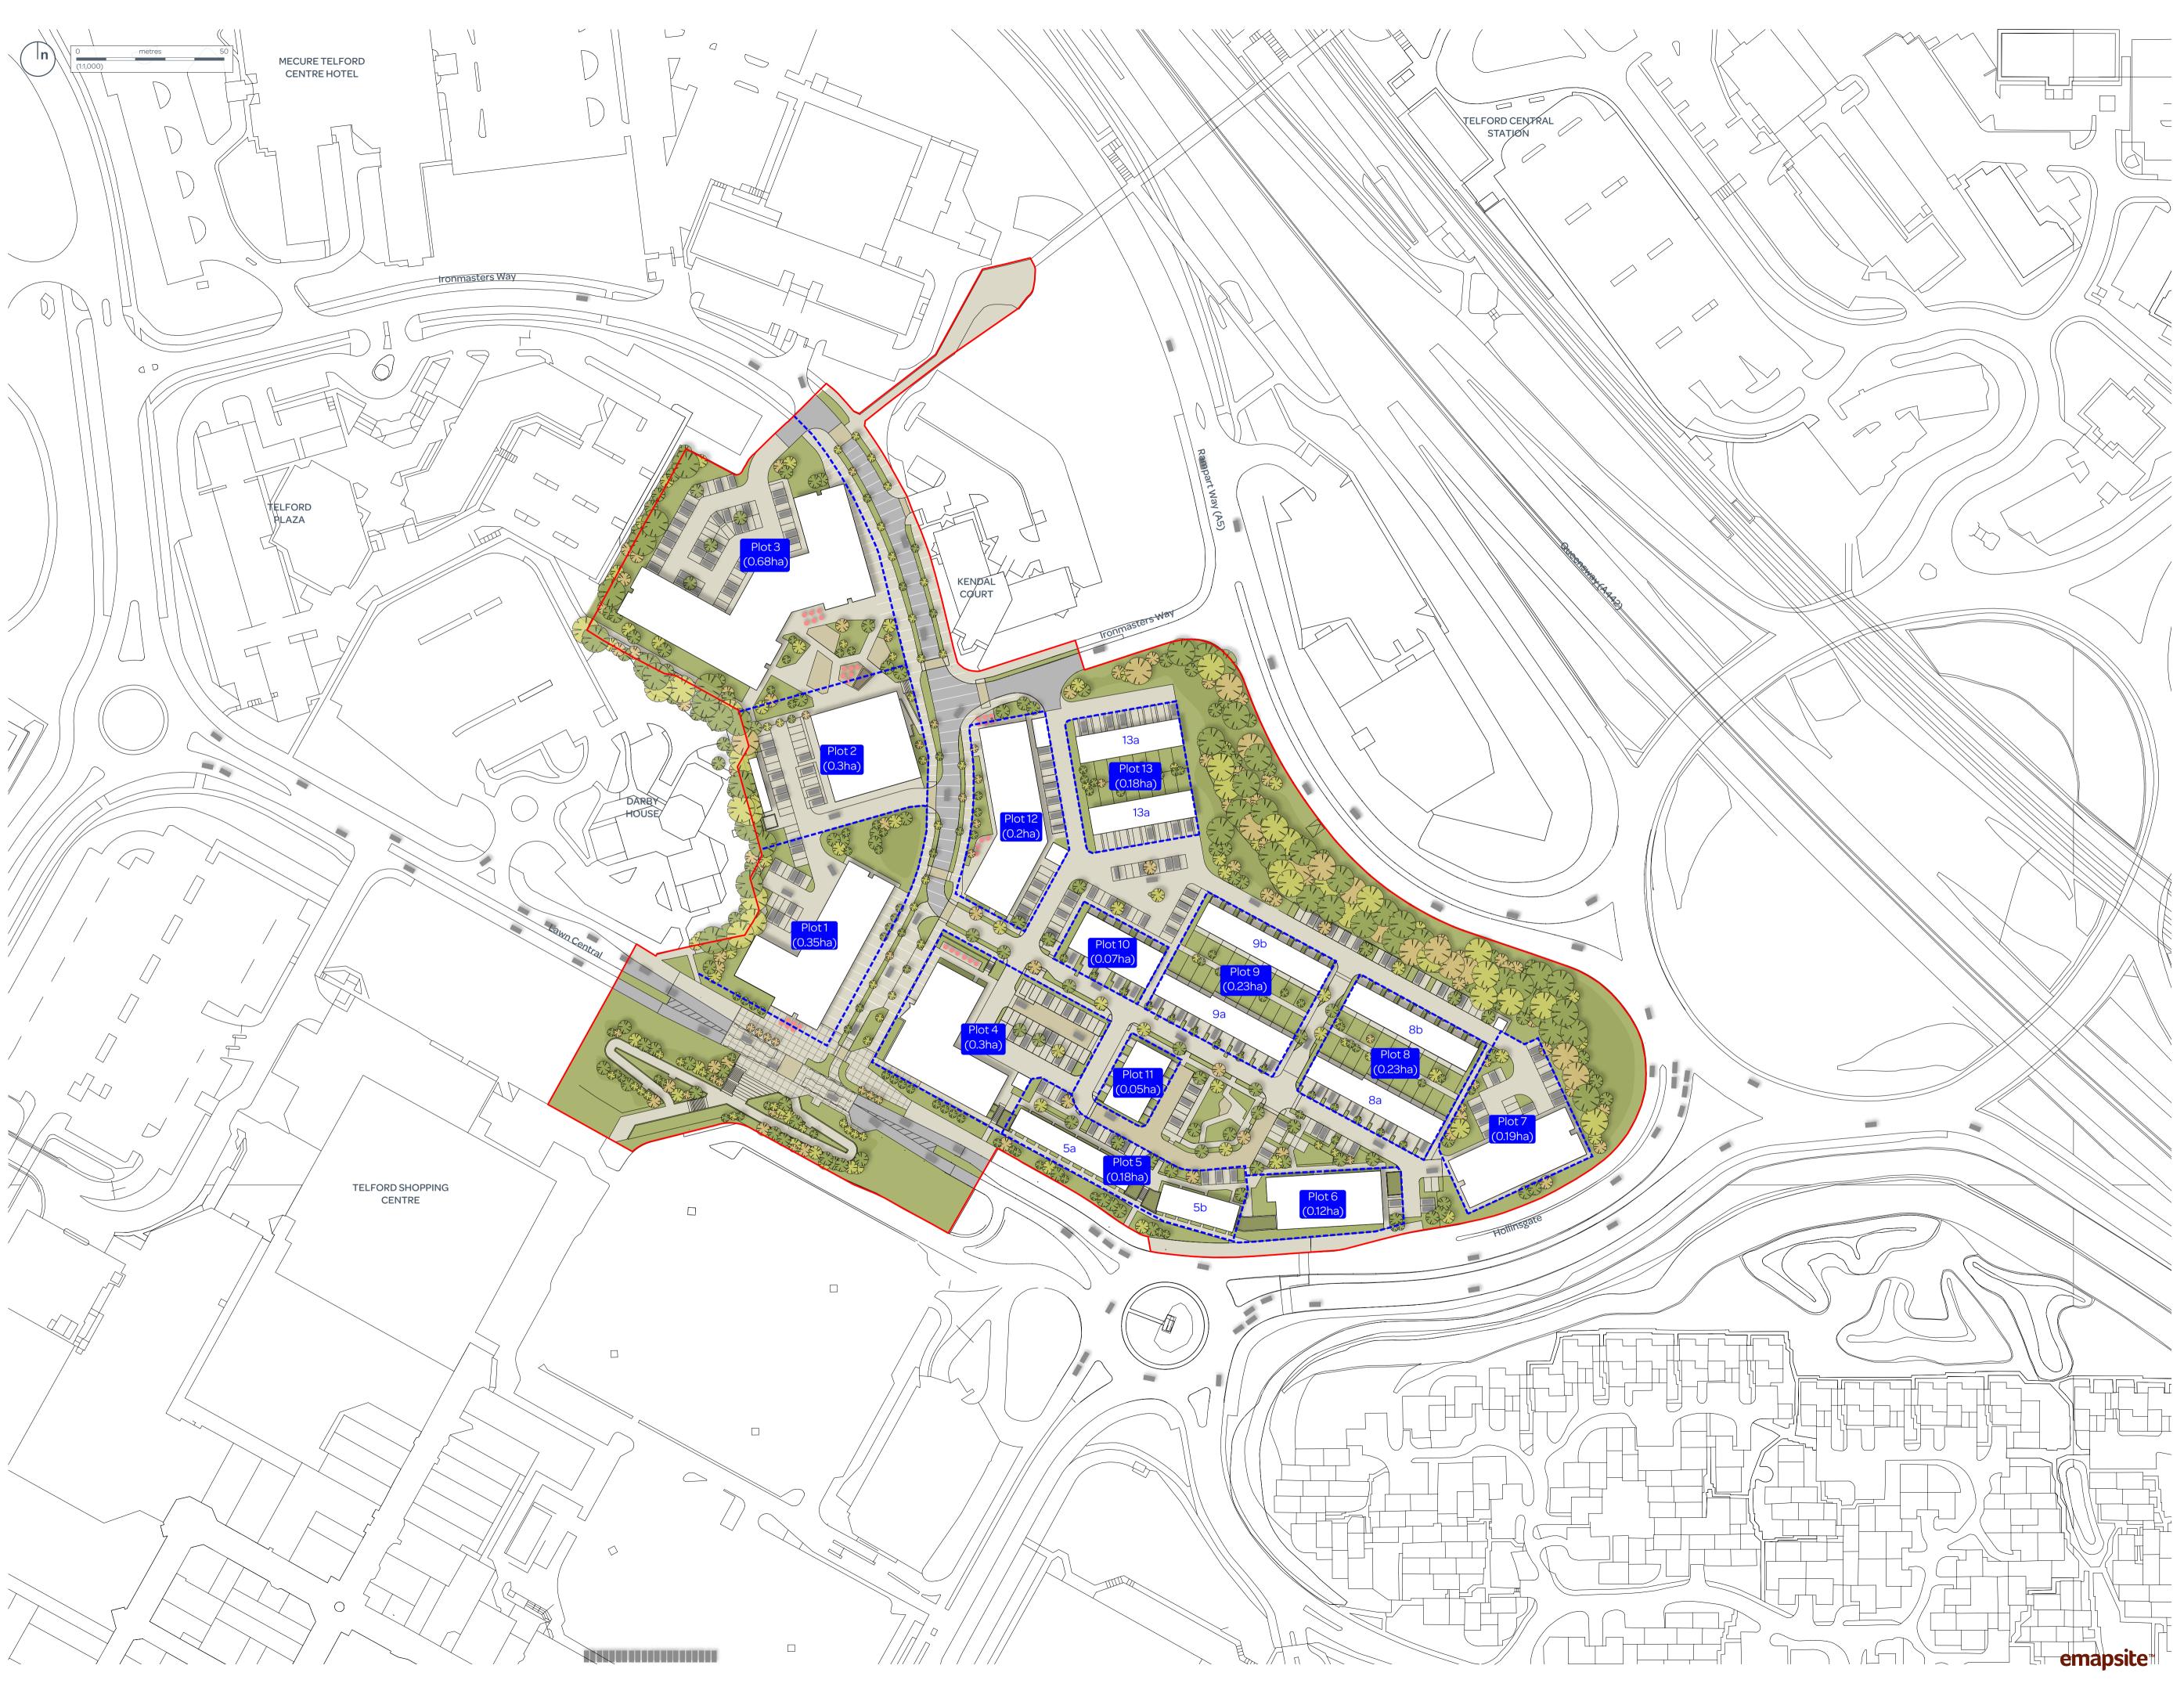

## PROJECT: Station Quarter, Telford DRAWING: Illustrative Masterplan (Plots) PROJECT NUMBER: GLEU3001 DRAWING NUMBER: CHECKED BY: 10\_3004 NW **REVISION:** STATUS: 02 Final DATE: April 2023 SCALE: 1:1,000 @ A1